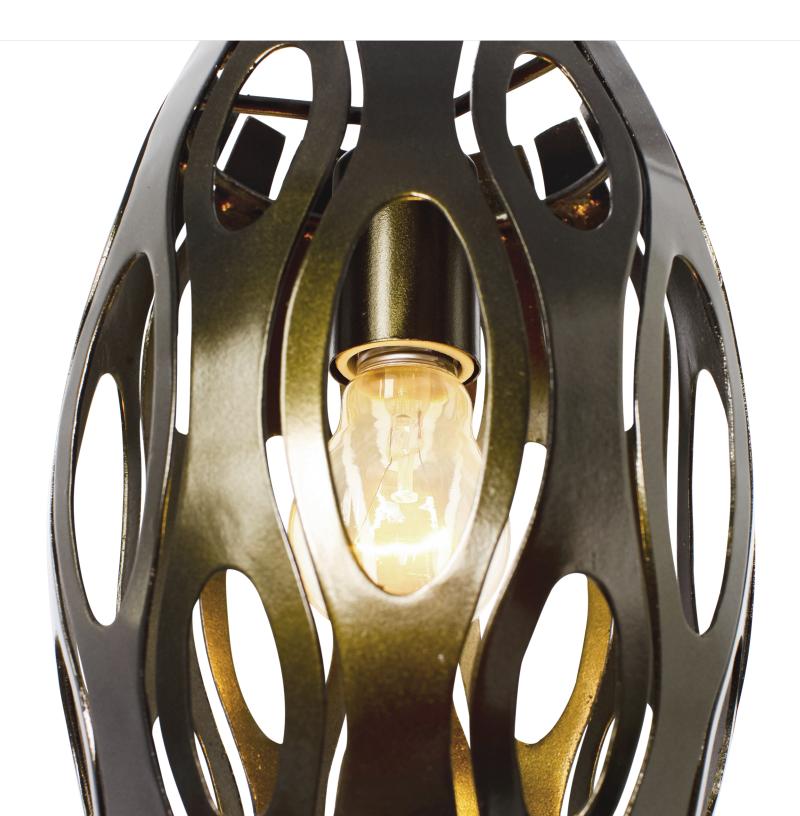

## 149MOISG MASQUERADE

**SELLING POINTS**: Hand-Cut Recycled Steel. Multidimensional Statue Garden finish.

CLASSIFICATION: Masquerade is the canvas where super heroes meet silhouetting and make one über-awesome light. It's a series of nested Zorro-inspired masks, artfully handcrafted of recycled steel. The Pearl finish simply shimmers; the Statue Garden finish transforms from gold to bronze to green depending on your angle, like a modern-day Clark Kent.

## MINI PENDANT I LIGHT

**Product ID** 149M01SG

FinishStatue GardenProduct Width8 in./20.3 cmProduct Height10 in./25.4 cmProduct Weight2 lb./0.9 kg

Canopy Diameter 5 in./12.7 cm
Canopy Thickness 0.75 in./1.9 cm