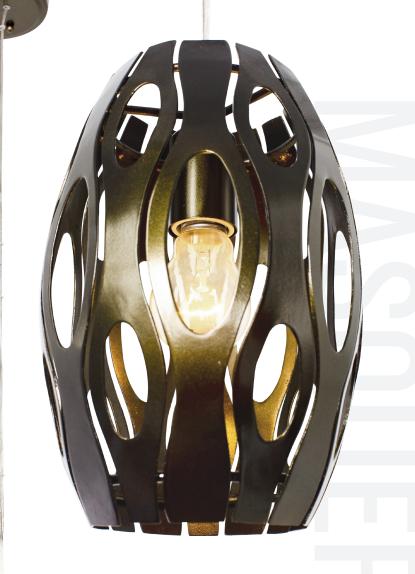

## 149MOISG MASQUERADE

**SELLING POINTS**: Hand-Cut Recycled Steel. Multidimensional Statue Garden finish.

CLASSIFICATION: Masquerade is the canvas where super heroes meet silhouetting and make one über-awesome light. It's a series of nested Zorro-inspired masks, artfully handcrafted of recycled steel. The Pearl finish simply shimmers; the Statue Garden finish transforms from gold to bronze to green depending on your angle, like a modern-day Clark Kent.

## MINI PENDANT I LIGHT

**Product ID** 149M01SG

FinishStatue GardenProduct Width8 in./20.3 cmProduct Height10 in./25.4 cmProduct Weight2 lb./0.9 kg

Canopy Diameter 5 in./12.7 cm
Canopy Thickness 0.75 in./1.9 cm